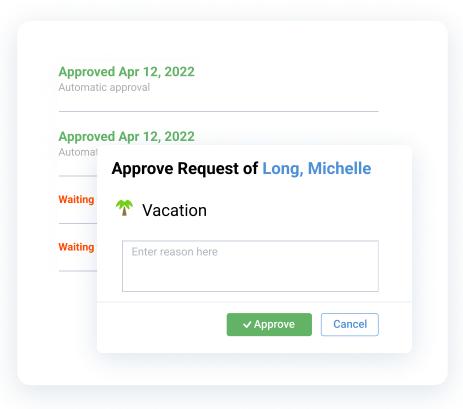

#### **Leave Management**

- Streamlined leave request submission and approval.
- Customizable PTO accrual rules with automated calculations.
- Insightful reports for absence tracking and compliance.

## Schedule All Work Activities in a Single Place

Use the visual timeline to allocate work and leave types to your team

Submit and process leave requests in a matter of seconds

Run reports to analyze how employees use their time