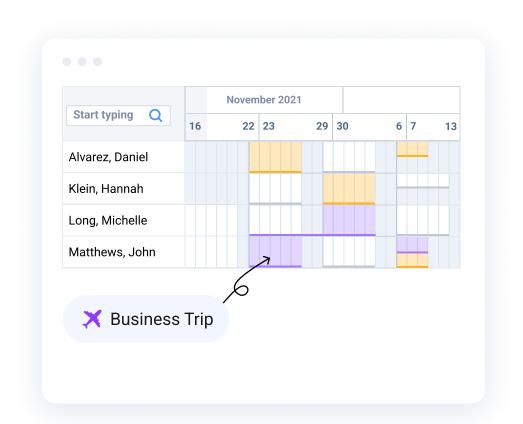

## Schedule All Work Activities in a Single Place

Use the visual timeline to allocate work and leave types to your team

Submit and process leave requests in a matter of seconds

Run reports to analyze how employees use their time