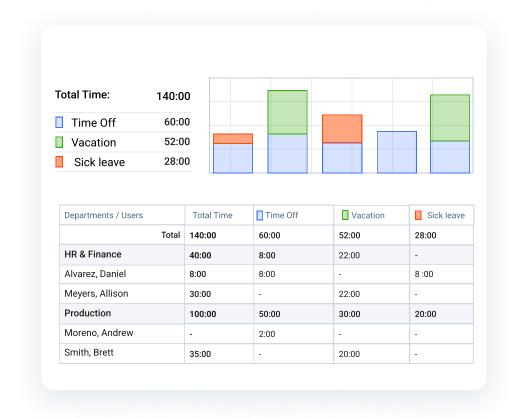

## Schedule All Work Activities in a Single Place

Use the visual timeline to allocate work and leave types to your team

Submit and process leave requests in a matter of seconds

Run reports to analyze how employees use their time