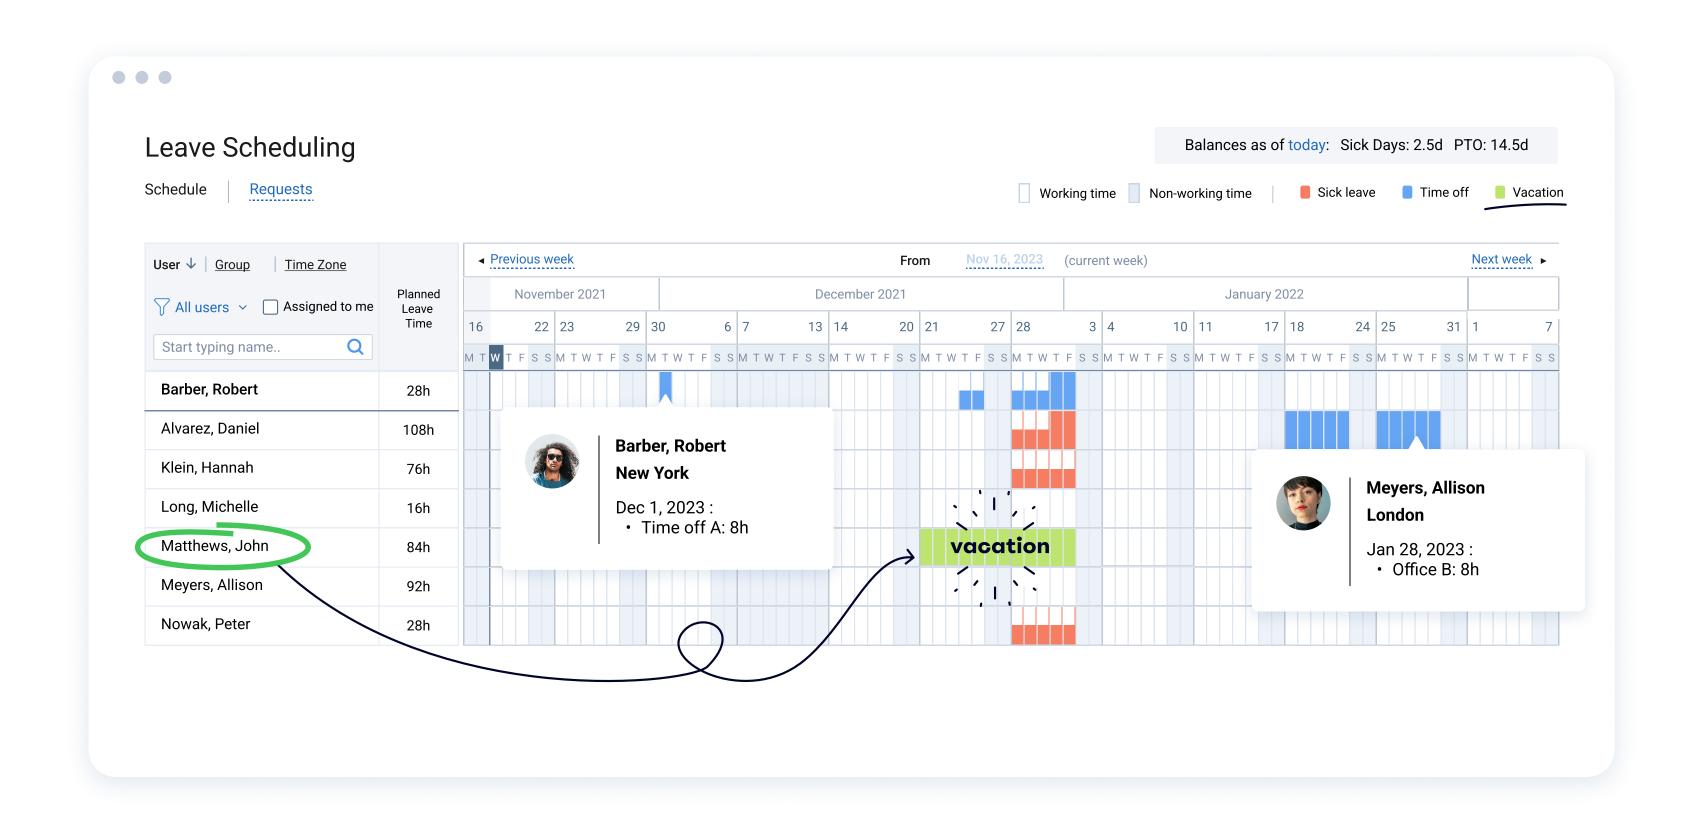

## Schedule All Work Activities in a Single Place

Use the visual timeline to allocate work and leave types to your team

Submit and process leave requests in a matter of seconds

Run reports to analyze how employees use their time

#### **Status Tracking**

- ✓ Visual timeline for tracking remote or distributed employees.
- Simple allocation of work statuses and locations.
- Status tracking and coordination for remote teams.
- Let employees plan out work statuses and locations on their own.

#### **Leave Management**

- Streamlined leave request submission and approval.
- Customizable PTO accrual rules with automated calculations.
- Insightful reports for absence tracking and compliance.